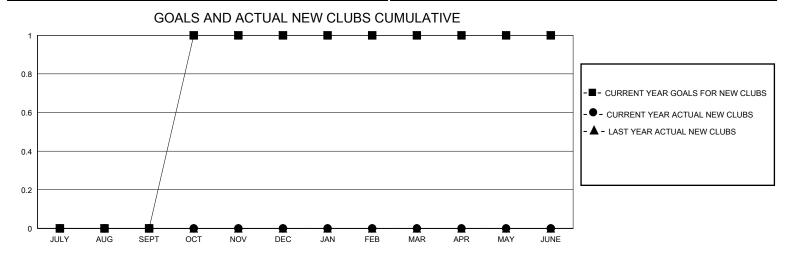

## District 13 OH3

GMT: LOCATION OHIO GMT CA

| •             |               |             |               |                       |                         |                         | •                                                  |  |
|---------------|---------------|-------------|---------------|-----------------------|-------------------------|-------------------------|----------------------------------------------------|--|
| Clubs         |               |             |               | Members               |                         |                         |                                                    |  |
|               | RESULTS FOR   | R 2023-2024 |               | RESULTS FOR 2023-2024 |                         |                         |                                                    |  |
| QUARTER       | NEW CLUB GOAL | NEW CLUBS   | DROPPED CLUBS | QUARTER MEM           | IBER GROWTH NET<br>GOAL | MEMBER GROWTH<br>ACTUAL | DROPPED<br>MEMBERS ACTUAL<br>(including transfers) |  |
| JULY/AUG/SEPT | 0             | 0           | 0             | JULY/AUG/SEPT         | 5                       | 36                      | 35                                                 |  |
| OCT/NOV/DEC   | 1             | 0           | 0             | OCT/NOV/DEC           | 5                       | 19                      | 25                                                 |  |
| JAN/FEB/MAR   | 0             | 0           | 0             | JAN/FEB/MAR           | 5                       | 0                       | 0                                                  |  |
| APR/MAY/JUNE  | 0             | 0           | 0             | APR/MAY/JUNE          | 5                       | 0                       | 0                                                  |  |