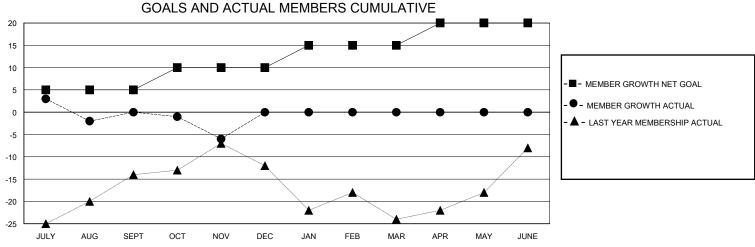

## District 13 OH3

GMT: LOCATION OHIO GMT CA

| •             |               |             |               |                       |                         |                         | •                                                  |  |
|---------------|---------------|-------------|---------------|-----------------------|-------------------------|-------------------------|----------------------------------------------------|--|
| Clubs         |               |             |               | Members               |                         |                         |                                                    |  |
|               | RESULTS FOR   | R 2023-2024 |               | RESULTS FOR 2023-2024 |                         |                         |                                                    |  |
| QUARTER       | NEW CLUB GOAL | NEW CLUBS   | DROPPED CLUBS | QUARTER MEM           | IBER GROWTH NET<br>GOAL | MEMBER GROWTH<br>ACTUAL | DROPPED<br>MEMBERS ACTUAL<br>(including transfers) |  |
| JULY/AUG/SEPT | 0             | 0           | 0             | JULY/AUG/SEPT         | 5                       | 36                      | 35                                                 |  |
| OCT/NOV/DEC   | 1             | 0           | 0             | OCT/NOV/DEC           | 5                       | 19                      | 25                                                 |  |
| JAN/FEB/MAR   | 0             | 0           | 0             | JAN/FEB/MAR           | 5                       | 0                       | 0                                                  |  |
| APR/MAY/JUNE  | 0             | 0           | 0             | APR/MAY/JUNE          | 5                       | 0                       | 0                                                  |  |